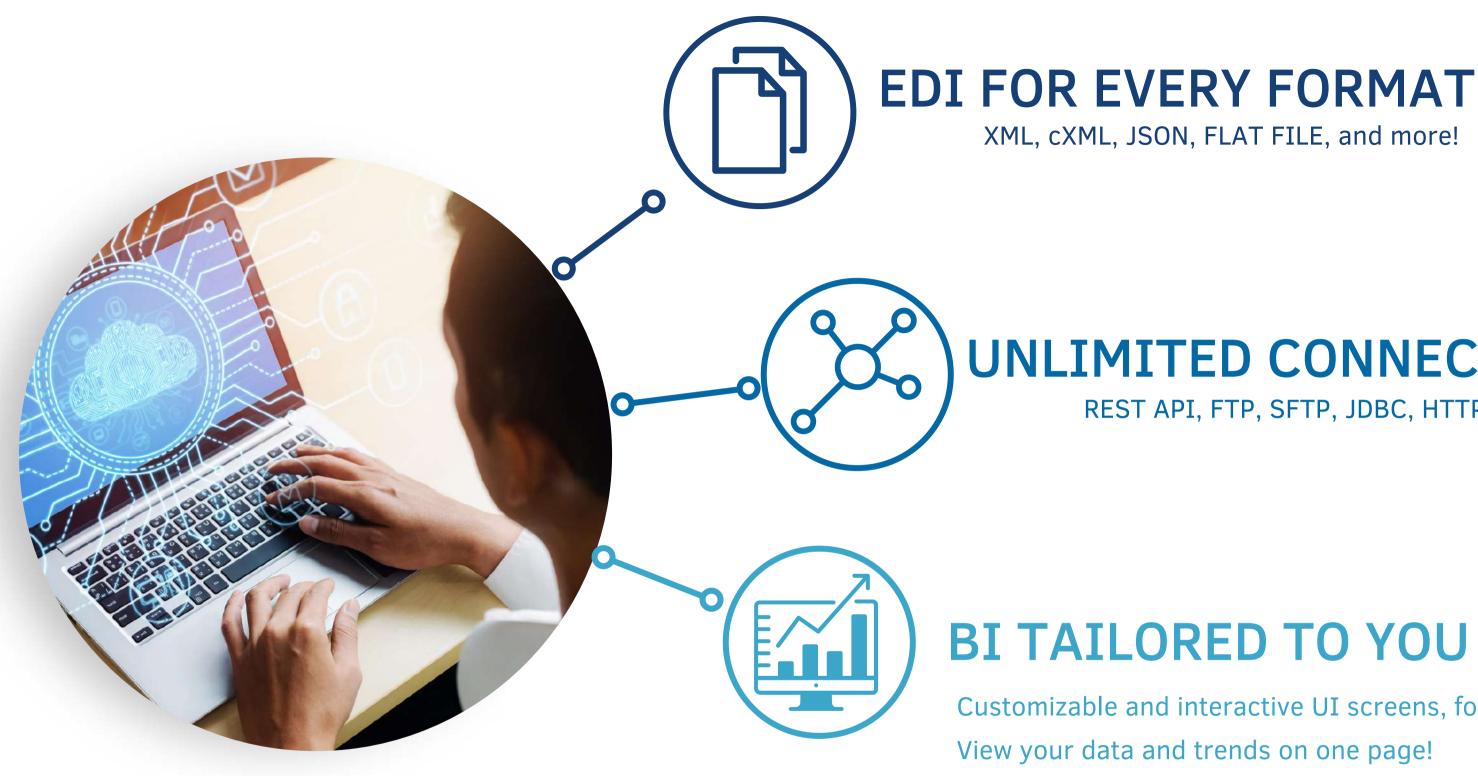

# **UNLIMITED CONNECTION OPTIONS**

REST API, FTP, SFTP, JDBC, HTTP, HTTPS, or anything else!

Customizable and interactive UI screens, forms, and reports.